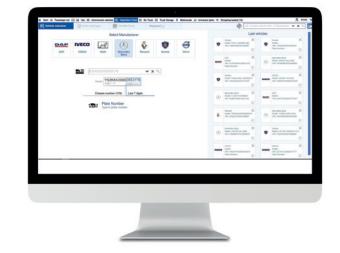

## TM TRUCK VIN

WHAT IS TM TRUCK VIN?

**TM TRUCK VIN** is the VIN (vehicle identification number) based **truck catalog from TOPMOTIVE**. Dealers have the opportunity to identify OE numbers and to quickly and easily find the spare parts they are looking for due to a specially developed search logic on OE basis.

## WHICH FUNCTIONS AND BENEFITS DOES TM TRUCK VIN PROVIDE?

By fully entering the **VIN** number or at least the last seven digits, you can directly access the products and assemblies of the respective manufacturers. By just a few clicks you will then receive a parts list incl. OE numbers of the required assembly. Based on the OE number, our system makes the jump to the IAM and provides a list of all parts manufacturers who have linked their articles accordingly.

The **BIG 7** in one system: DAF, IVECO, MAN, MERCEDES-BENZ, RENAULT, SCANIA & VOLVO

The use of the **parts catalog** enables workshops to identify spare parts efficiently. Furthermore, there is the option to activate technical data of HaynesPro "WorkshopData – Truck Edition". Thus, your customers can realize the truck maintenance work a lot faster and easier – which leads to a more intense customer retention.