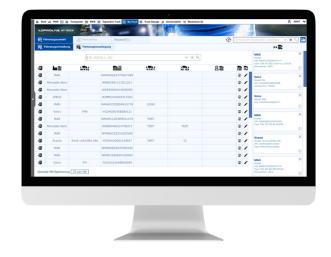

**Vehicle management** makes it possible to pick up and save new vehicles as well as to select already created vehicles using different search options – for example by number plate, VIN number, vehicle owner, vehicle number or model. The history of the last selected vehicles are quickly visible.