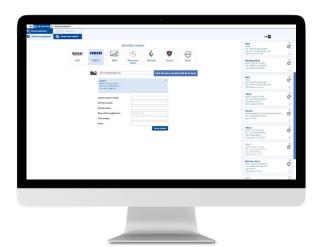

## WHAT FUNCTIONS AND BENEFITS DOES MYTRUCK+ PROVIDES?

- + Vehicle identification and spare parts search via VIN for the 7 largest truck manufacturers
- + Full data access to external vehicles for 30 days
- + **Vehicle-adminsitration:** overview of all previously identified vehicles incl. relevant and manually entered vehicle data
- + **History function:** uncomplicated reactivation of the vehicle, without loss of information
- + IAM search tree: easy switch between manufacturer's own search tree and standardized search tree
- + No subscription: vehicle identification is transaction-based
- + Comprehensive article list with current availability, orderability and prices