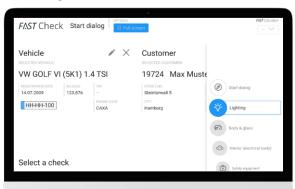

## WHAT FUNCTIONS DOES FASTCHECK PROVIDE?

- + Inspection and documentation by taking photographs of existing damage or defects on a vehicle
- + Support in the acceptance process through defined inspection points
- + Interfaces to other systems possible:
  - + Direct calculation of the necessary parts and labor times during the recording of the defects
  - + Transfer of the required parts and times into a cost estimate
  - + Overview in form of a PDF incl. inspections, defects as well as photos for better understanding
- + Display in full screen function on the tablet for a better overview of all functions