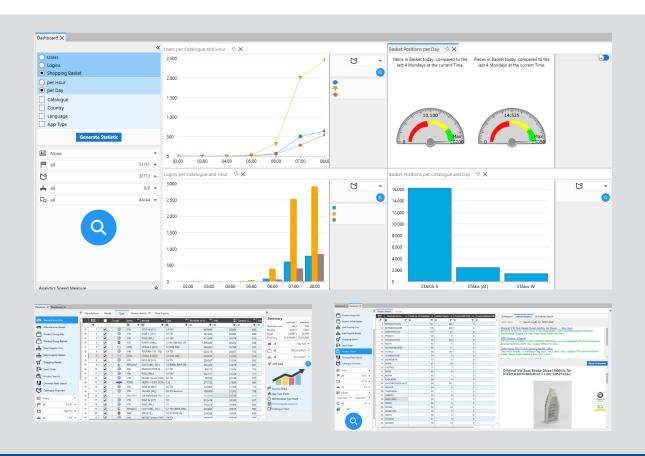

## APBLLO TMA - TOPMOTIVE ANALYTICS

You want to know what happens in your catalog? Which article is put into the basket most? Which car is selected most? When are the most users online? Which articles did users search for, but didn't find? In that case, TMA is the right tool for you!

By means of TMA, TOPMOTIVE shows the usage of your catalog in a structured surface.

- + Find out which articles have been put into the basket most and if these articles had been assigned with an article number.
- + Check your assortment by using the knowledge of which cars are the most selected and which product groups have been selected for these cars.
- + What it the best time for special offers? We can tell you when most of your customers are using your system.
- + Generate additional sales by analyzing the search terms, logged by TMA, no matter if they were found in the catalog.